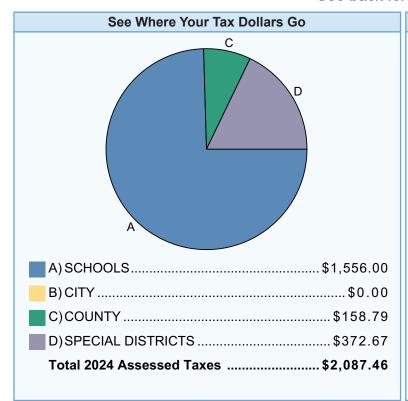

## Your 2024 property tax summary for 24:059:0069 at: 3045 W 6000 SOUTH - SPANISH FORK DISTR

2024

865,400

Taxable Value:

Market Value:

208,663

Total 2024 Taxes:

Adjustments: (\$2,038.57)

Fees: \$0.00

Payments Made: \$0.00

2024 Amount Due: \$48.89

- See back for more detail -

## Credit/Debit Card:

Third party fees will be added. Use QR code for payment.

\$2,087.46

Mail: Use the enclosed envelope and payment coupon. Write your property serial number on the check. MUST BE POSTMARKED ON OR BEFORE